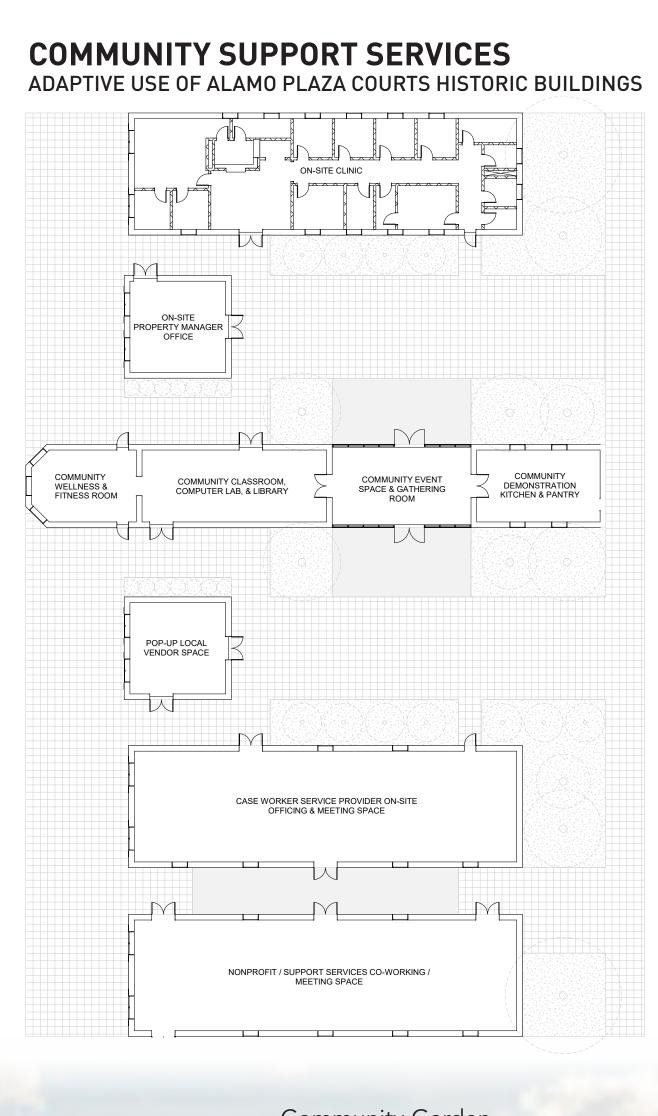

CAPITAL STRUCTURE

41%

■ Affordable Gap Financing - COA-IA (HOB)

39%

10% 10%

Construction/Permanent Debt (Encompass Tax-Exempt Constr Fin)

Affordable Gap Financing - COA Home Stretch Funding

■ Low Income Housing Federal & State 4% Tax Credit Equity

















Central Power

| Number of Apartment Units                   | Monthly Proposed Rents | Unit Assumptions            | Household Size     | #Units 310       | GSF/Unit | PHASE 3                                                              |
|---------------------------------------------|------------------------|-----------------------------|--------------------|------------------|----------|----------------------------------------------------------------------|
| Efficiency - SRO Units                      | <b>\$</b>              | Vouchers/AHA-HUD/S+C/<br>LR | SRO/1 person HH    | 157              | 480      | Storm Water Run-Off Collected And Diverted To Central Retention Pond |
| 1 Bedroom/1 Bath Affordable Units @ 80% AMI | \$820                  | 80% AMI