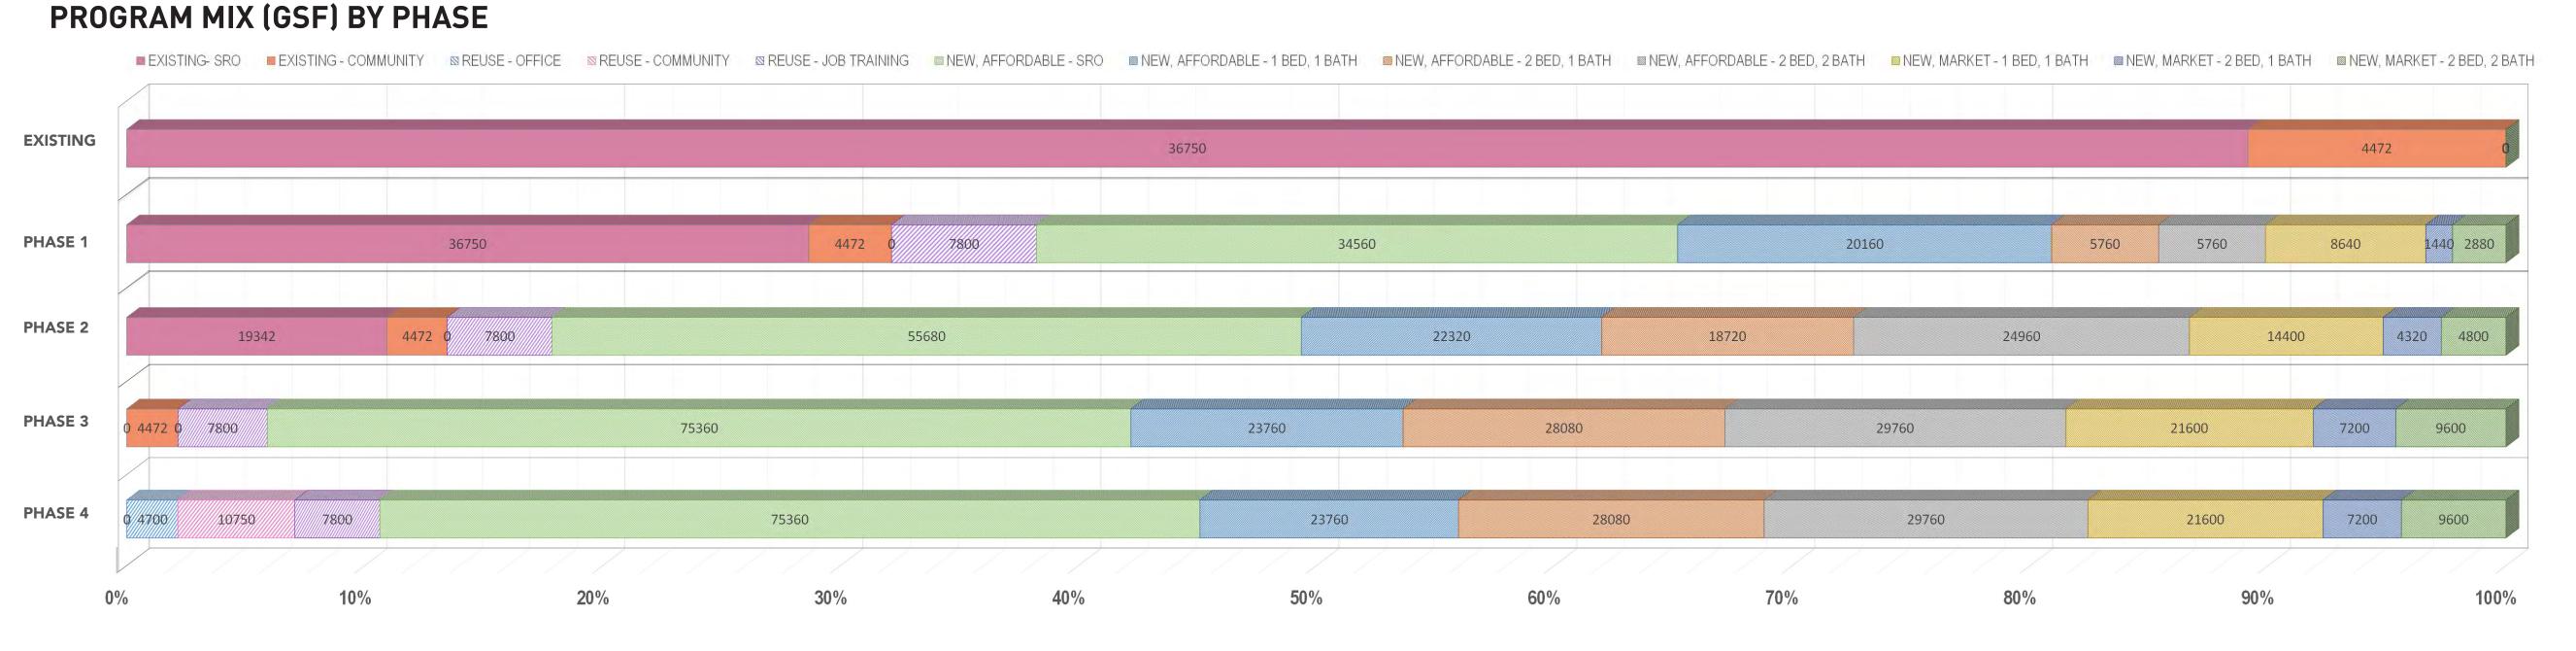

| 3 person HH        | 31               | 960      |                                                                      |
| 2 Bedroom/2 Bath Market Rate Units          | \$1,250                | MRKT                        | 3 person HH        | 10               | 960      |                                                                      |
| Weighted Average Rent                       | \$748                  |                             | Monthly Gross Rent | \$239,145        | 195,360  |                                                                      |
| Rent/SF - \$1.19                            |                        |                             |                    | Average GSF/Unit | 630      |                                                                      |