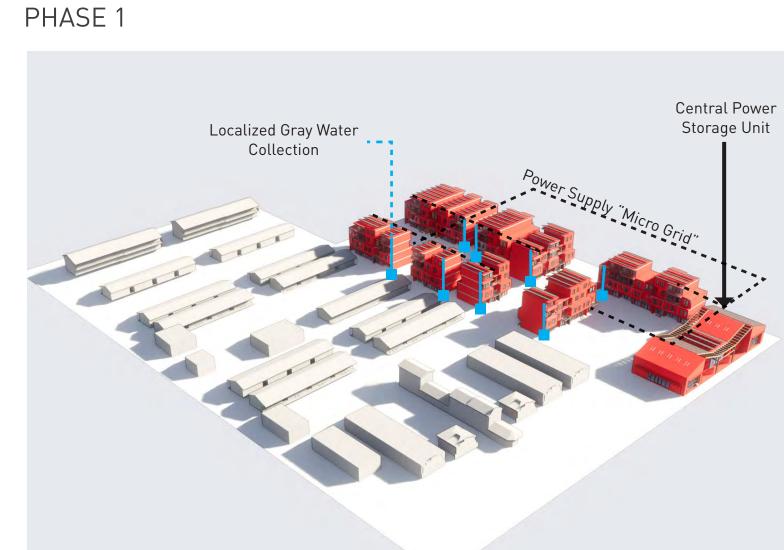

Central Power

| Number of Apartment Units                   | Monthly Proposed Rents | Unit Assumptions            | Household Size     | #Units 310       | GSF/Unit | PHASE 3                                                              |
|---------------------------------------------|------------------------|-----------------------------|--------------------|------------------|----------|----------------------------------------------------------------------|
| Efficiency - SRO Units                      | <b>\$</b>              | Vouchers/AHA-HUD/S+C/<br>LR | SRO/1 person HH    | 157              | 480      | Storm Water Run-Off Collected And Diverted To Central Retention Pond |
| 1 Bedroom/1 Bath Affordable Units @ 80% AMI | \$820                  | 80% AMI                     | 1 person HH        | 33               | 720      | Localized Gray Water<br>Collection                                   |
| 1 Bedroom/1 Bath Market Rate Units          | \$850                  | MRKT                        | 1 person HH        | 30               | 720      |                                                                      |
| 2 Bedroom/1 Bath Affordable Units @ 80% AMI | \$945                  | 80% AMI                     | 2 person HH        | 39               | 720      |                                                                      |
| 2 Bedroom/1 Bath Market Rate Units          | \$1,050                | MRKT                        | 2 person HH        | 10               | 720      |                                                                      |
| 2 Bedroom/2 Bath Affordable Units @ 80% AMI | \$1,070                | 80% AMI                     | 3 person HH        | 31               | 960      |                                                                      |
| 2 Bedroom/2 Bath Market Rate Units          | \$1,250                | MRKT                        | 3 person HH        | 10               | 960      |                                                                      |
| Weighted Average Rent                       | \$748                  |                             | Monthly Gross Rent | \$239,145        | 195,360  |                                                                      |
| Rent/SF - \$1.19                            |                        |                             |                    | Average GSF/Unit | 630      |                                                                      |