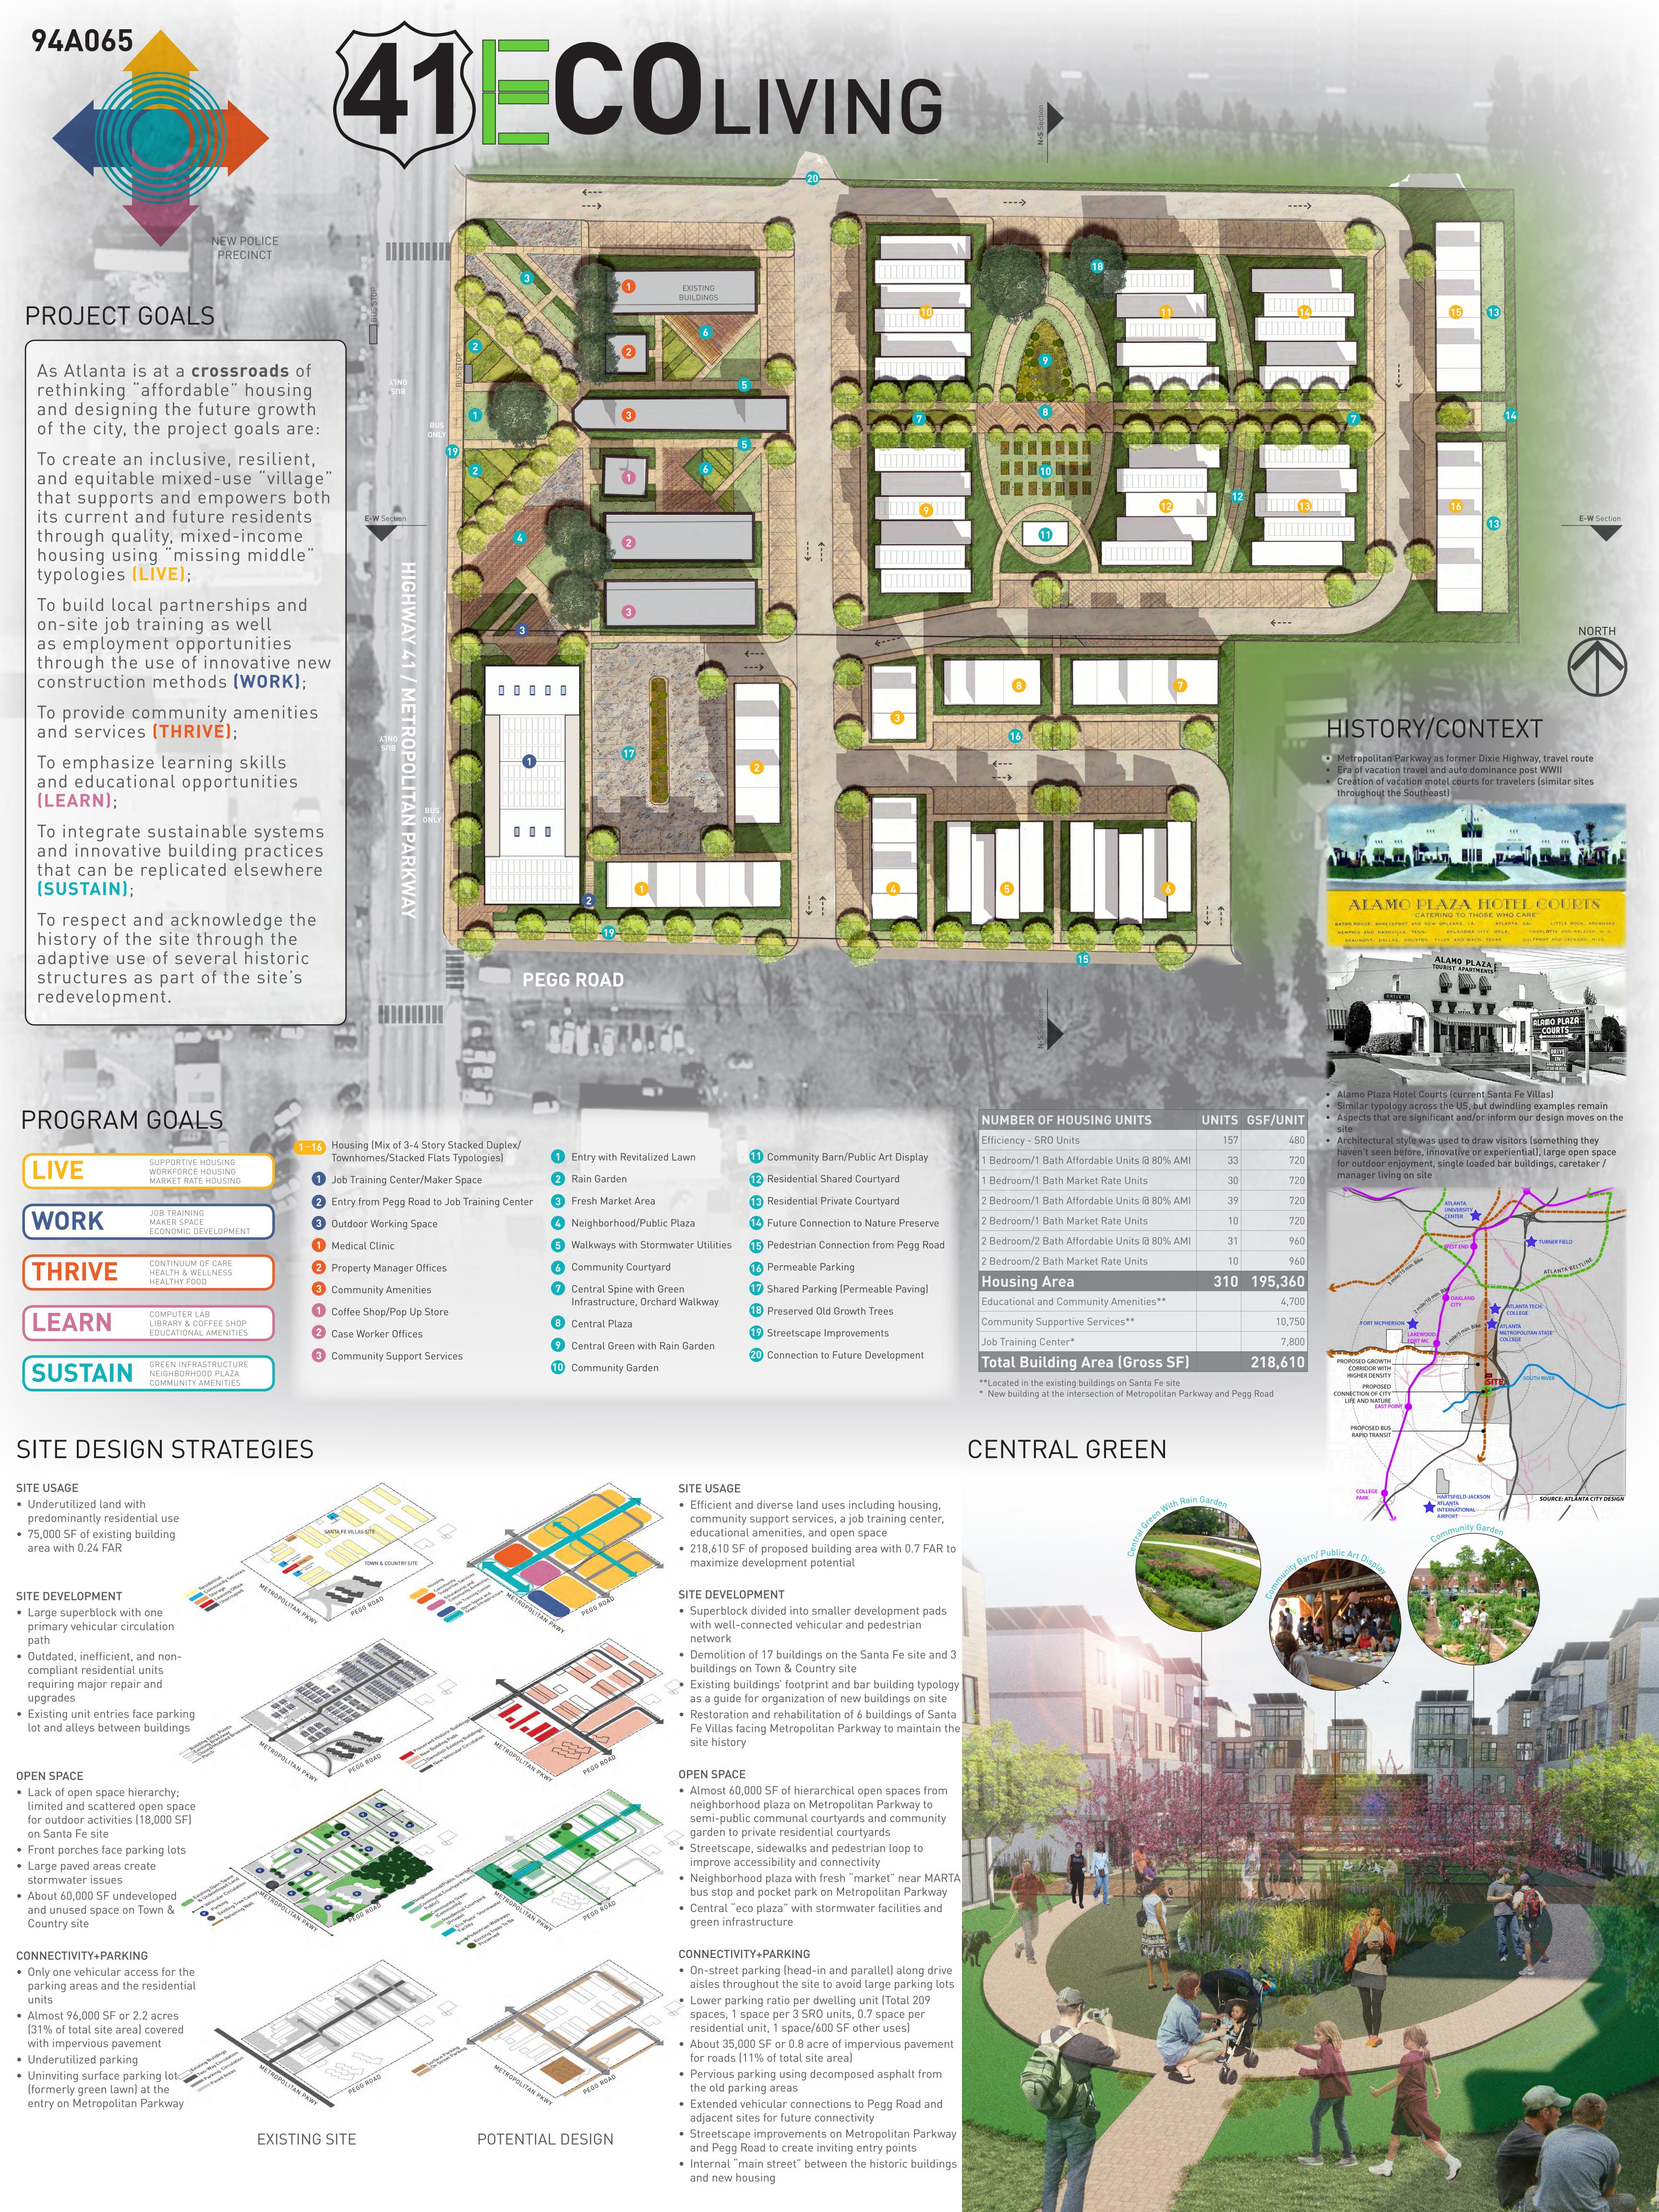

CAPITAL STRUCTURE

41%

■ Affordable Gap Financing - COA-IA (HOB)

39%

10% 10%

Construction/Permanent Debt (Encompass Tax-Exempt Constr Fin)

Affordable Gap Financing - COA Home Stretch Funding

■ Low Income Housing Federal & State 4% Tax Credit Equity

















Central Power

| Number of Apartment Units                   | Monthly Proposed Rents | Unit Assumptions            | Household Size     | #Units 310       | GSF/Unit | PHASE 3                                                              |
|---------------------------------------------|------------------------|-----------------------------|--------------------|------------------|----------|----------------------------------------------------------------------|
| Efficiency - SRO Units                      | <b>\$</b>