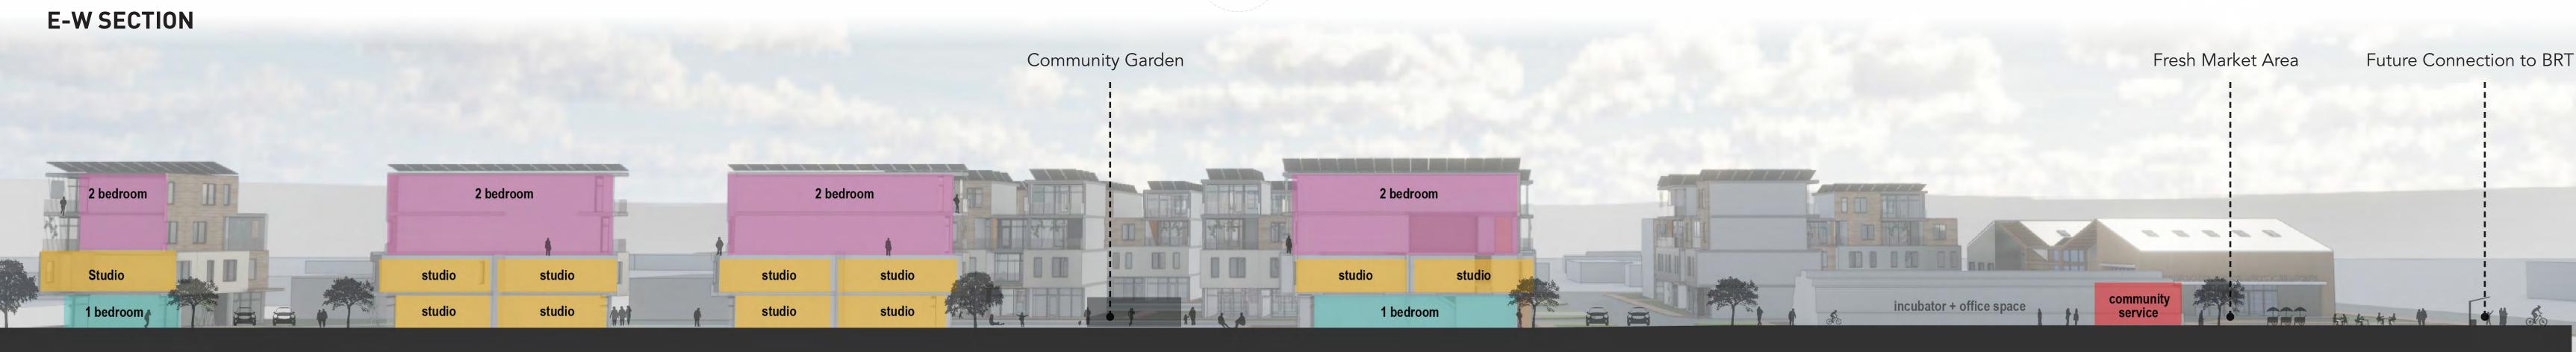

CAPITAL STRUCTURE

41%

■ Affordable Gap Financing - COA-IA (HOB)

39%

10% 10%

Construction/Permanent Debt (Encompass Tax-Exempt Constr Fin)

Affordable Gap Financing - COA Home Stretch Funding

■ Low Income Housing Federal & State 4% Tax Credit Equity

















Central Power

| Number of Apartment Units                   | Monthly Proposed Rents | Unit Assumptions            | Household Size     | #Units 310       | GSF/Unit | PHASE 3                                                              |
|---------------------------------------------|------------------------|-----------------------------|--------------------|------------------|----------|----------------------------------------------------------------------|
| Efficiency - SRO Units                      | <b>\$</b>              | Vouchers/AHA-HUD/S+C/<br>LR | SRO/1 person HH    | 157              | 480      | Storm Water Run-Off Collected And Diverted To Central Retention Pond |
| 1 Bedroom/1 Bath Affordable Units @ 80% AMI | \$820                  | 80% AMI