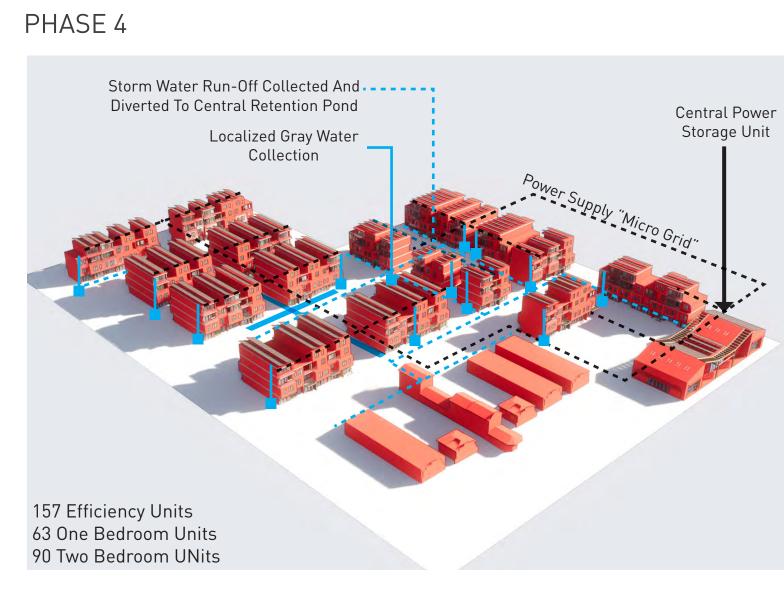

Central Power

| Number of Apartment Units                   | Monthly Proposed Rents | Unit Assumptions            | Household Size     | #Units 310       | GSF/Unit | PHASE 3                                                              |
|---------------------------------------------|------------------------|-----------------------------|--------------------|------------------|----------|----------------------------------------------------------------------|
| Efficiency - SRO Units                      | <b>\$</b>              | Vouchers/AHA-HUD/S+C/<br>LR | SRO/1 person HH    | 157              | 480      | Storm Water Run-Off Collected And Diverted To Central Retention Pond |
| 1 Bedroom/1 Bath Affordable Units @ 80% AMI | \$820                  | 80% AMI                     | 1 person HH        | 33               | 720      | Localized Gray Water<br>Collection                                   |
| 1 Bedroom/1 Bath Market Rate Units          | \$850                  | MRKT                        | 1 person HH        | 30               | 720      |                                                                      |
| 2 Bedroom/1 Bath Affordable Units @ 80% AMI | \$945                  | 80% AMI                     | 2 person HH        | 39               | 720      |                                                                      |
| 2 Bedroom/1 Bath Market Rate Units          | \$1,050                | MRKT                        | 2 person HH        | 10               | 720      |                                                                      |
| 2 Bedroom/2 Bath Affordable Units @ 80% AMI | \$1,070                | 80% AMI                     | 3 person HH        | 31               | 960      |                                                                      |
| 2 Bedroom/2 Bath Market Rate Units          | \$1,250                | MRKT                        | 3 person HH        | 10               | 960      |                                                                      |
| Weighted Average Rent                       | \$748                  |                             | Monthly Gross Rent | \$239,145        | 195,360  |                                                                      |
| Rent/SF - \$1.19                            |                        |                             |                    | Average GSF/Unit | 630      |                                                                      |