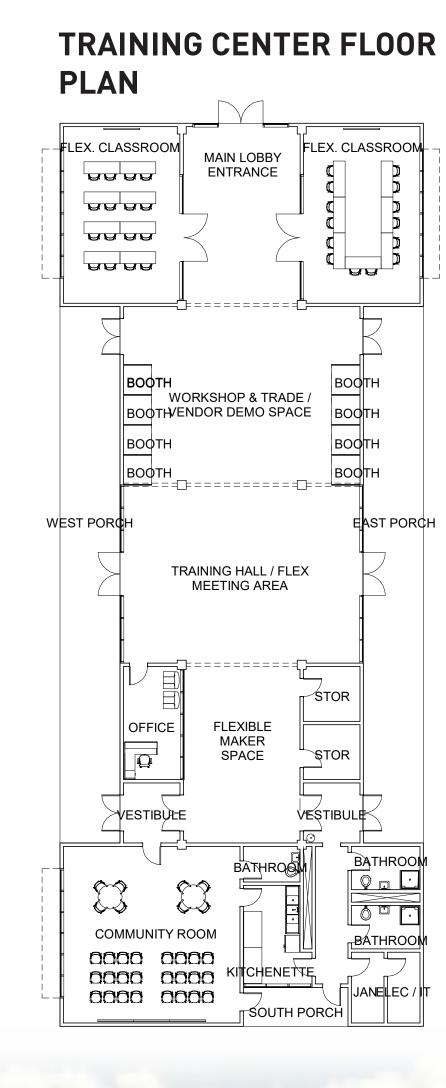

Central Power

| Number of Apartment Units                   | Monthly Proposed Rents | Unit Assumptions            | Household Size     | #Units 310       | GSF/Unit | PHASE 3                                                              |
|---------------------------------------------|------------------------|-----------------------------|--------------------|------------------|----------|----------------------------------------------------------------------|
| Efficiency - SRO Units                      | <b>\$</b>              | Vouchers/AHA-HUD/S+C/<br>LR | SRO/1 person HH    | 157              | 480      | Storm Water Run-Off Collected And Diverted To Central Retention Pond |
| 1 Bedroom/1 Bath Affordable Units @ 80% AMI | \$820                  | 80% AMI                     | 1 person HH        | 33               | 720      | Localized Gray Water<br>Collection                                   |
| 1 Bedroom/1 Bath Market Rate Units          | \$850                  | MRKT                        | 1 person HH        | 30               | 720      |                                                                      |
| 2 Bedroom/1 Bath Affordable Units @ 80% AMI | \$945                  | 80% AMI                     | 2 person HH        | 39               | 720      |                                                                      |
| 2 Bedroom/1 Bath Market Rate Units          | \$1,050                | MRKT                        | 2 person HH        | 10               | 720      |                                                                      |
| 2 Bedroom/2 Bath Affordable Units @ 80% AMI | \$1,070                | 80% AMI                     | 3 person HH        | 31               | 960      |                                                                      |
| 2 Bedroom/2 Bath Market Rate Units          | \$1,250                | MRKT                        | 3 person HH        | 10               | 960      |                                                                      |
| Weighted Average Rent                       | \$748                  |                             | Monthly Gross Rent | \$239,145        | 195,360  |                                                                      |
| Rent/SF - \$1.19                            |                        |                             |                    | Average GSF/Unit | 630      |                                                                      |