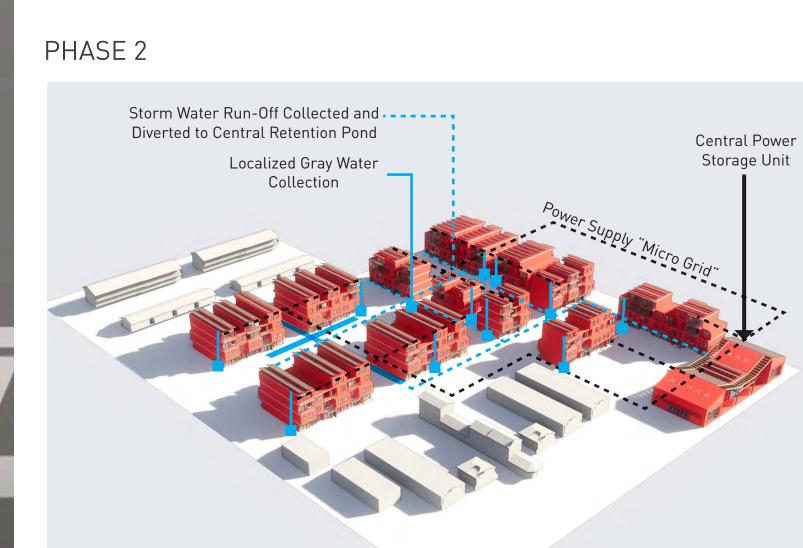

Central Power

| Number of Apartment Units                   | Monthly Proposed Rents | Unit Assumptions            | Household Size     | #Units 310       | GSF/Unit | PHASE 3                                                              |
|---------------------------------------------|------------------------|-----------------------------|--------------------|------------------|----------|----------------------------------------------------------------------|
| Efficiency - SRO Units                      | <b>\$</b>              | Vouchers/AHA-HUD/S+C/<br>LR | SRO/1 person HH    | 157              | 480      | Storm Water Run-Off Collected And Diverted To Central Retention Pond |
| 1 Bedroom/1 Bath Affordable Units @ 80% AMI | \$820                  | 80% AMI                     | 1 person HH        | 33               | 720      | Localized Gray Water<br>Collection                                   |
| 1 Bedroom/1 Bath Market Rate Units          | \$850                  | MRKT                        | 1 person HH        | 30               | 720      |                                                                      |
| 2 Bedroom/1 Bath Affordable Units @ 80% AMI | \$945                  | 80% AMI                     | 2 person HH        | 39               | 720      |                                                                      |
| 2 Bedroom/1 Bath Market Rate Units          | \$1,050                | MRKT                        | 2 person HH        | 10               | 720      |                                                                      |
| 2 Bedroom/2 Bath Affordable Units @ 80% AMI | \$1,070                | 80% AMI                     | 3 person HH        | 31               | 960      |                                                                      |
| 2 Bedroom/2 Bath Market Rate Units          | \$1,250                | MRKT                        | 3 person HH        | 10               | 960      |                                                                      |
| Weighted Average Rent                       | \$748                  |                             | Monthly Gross Rent | \$239,145        | 195,360  |                                                                      |
| Rent/SF - \$1.19                            |                        |                             |                    | Average GSF/Unit | 630      |                                                                      |