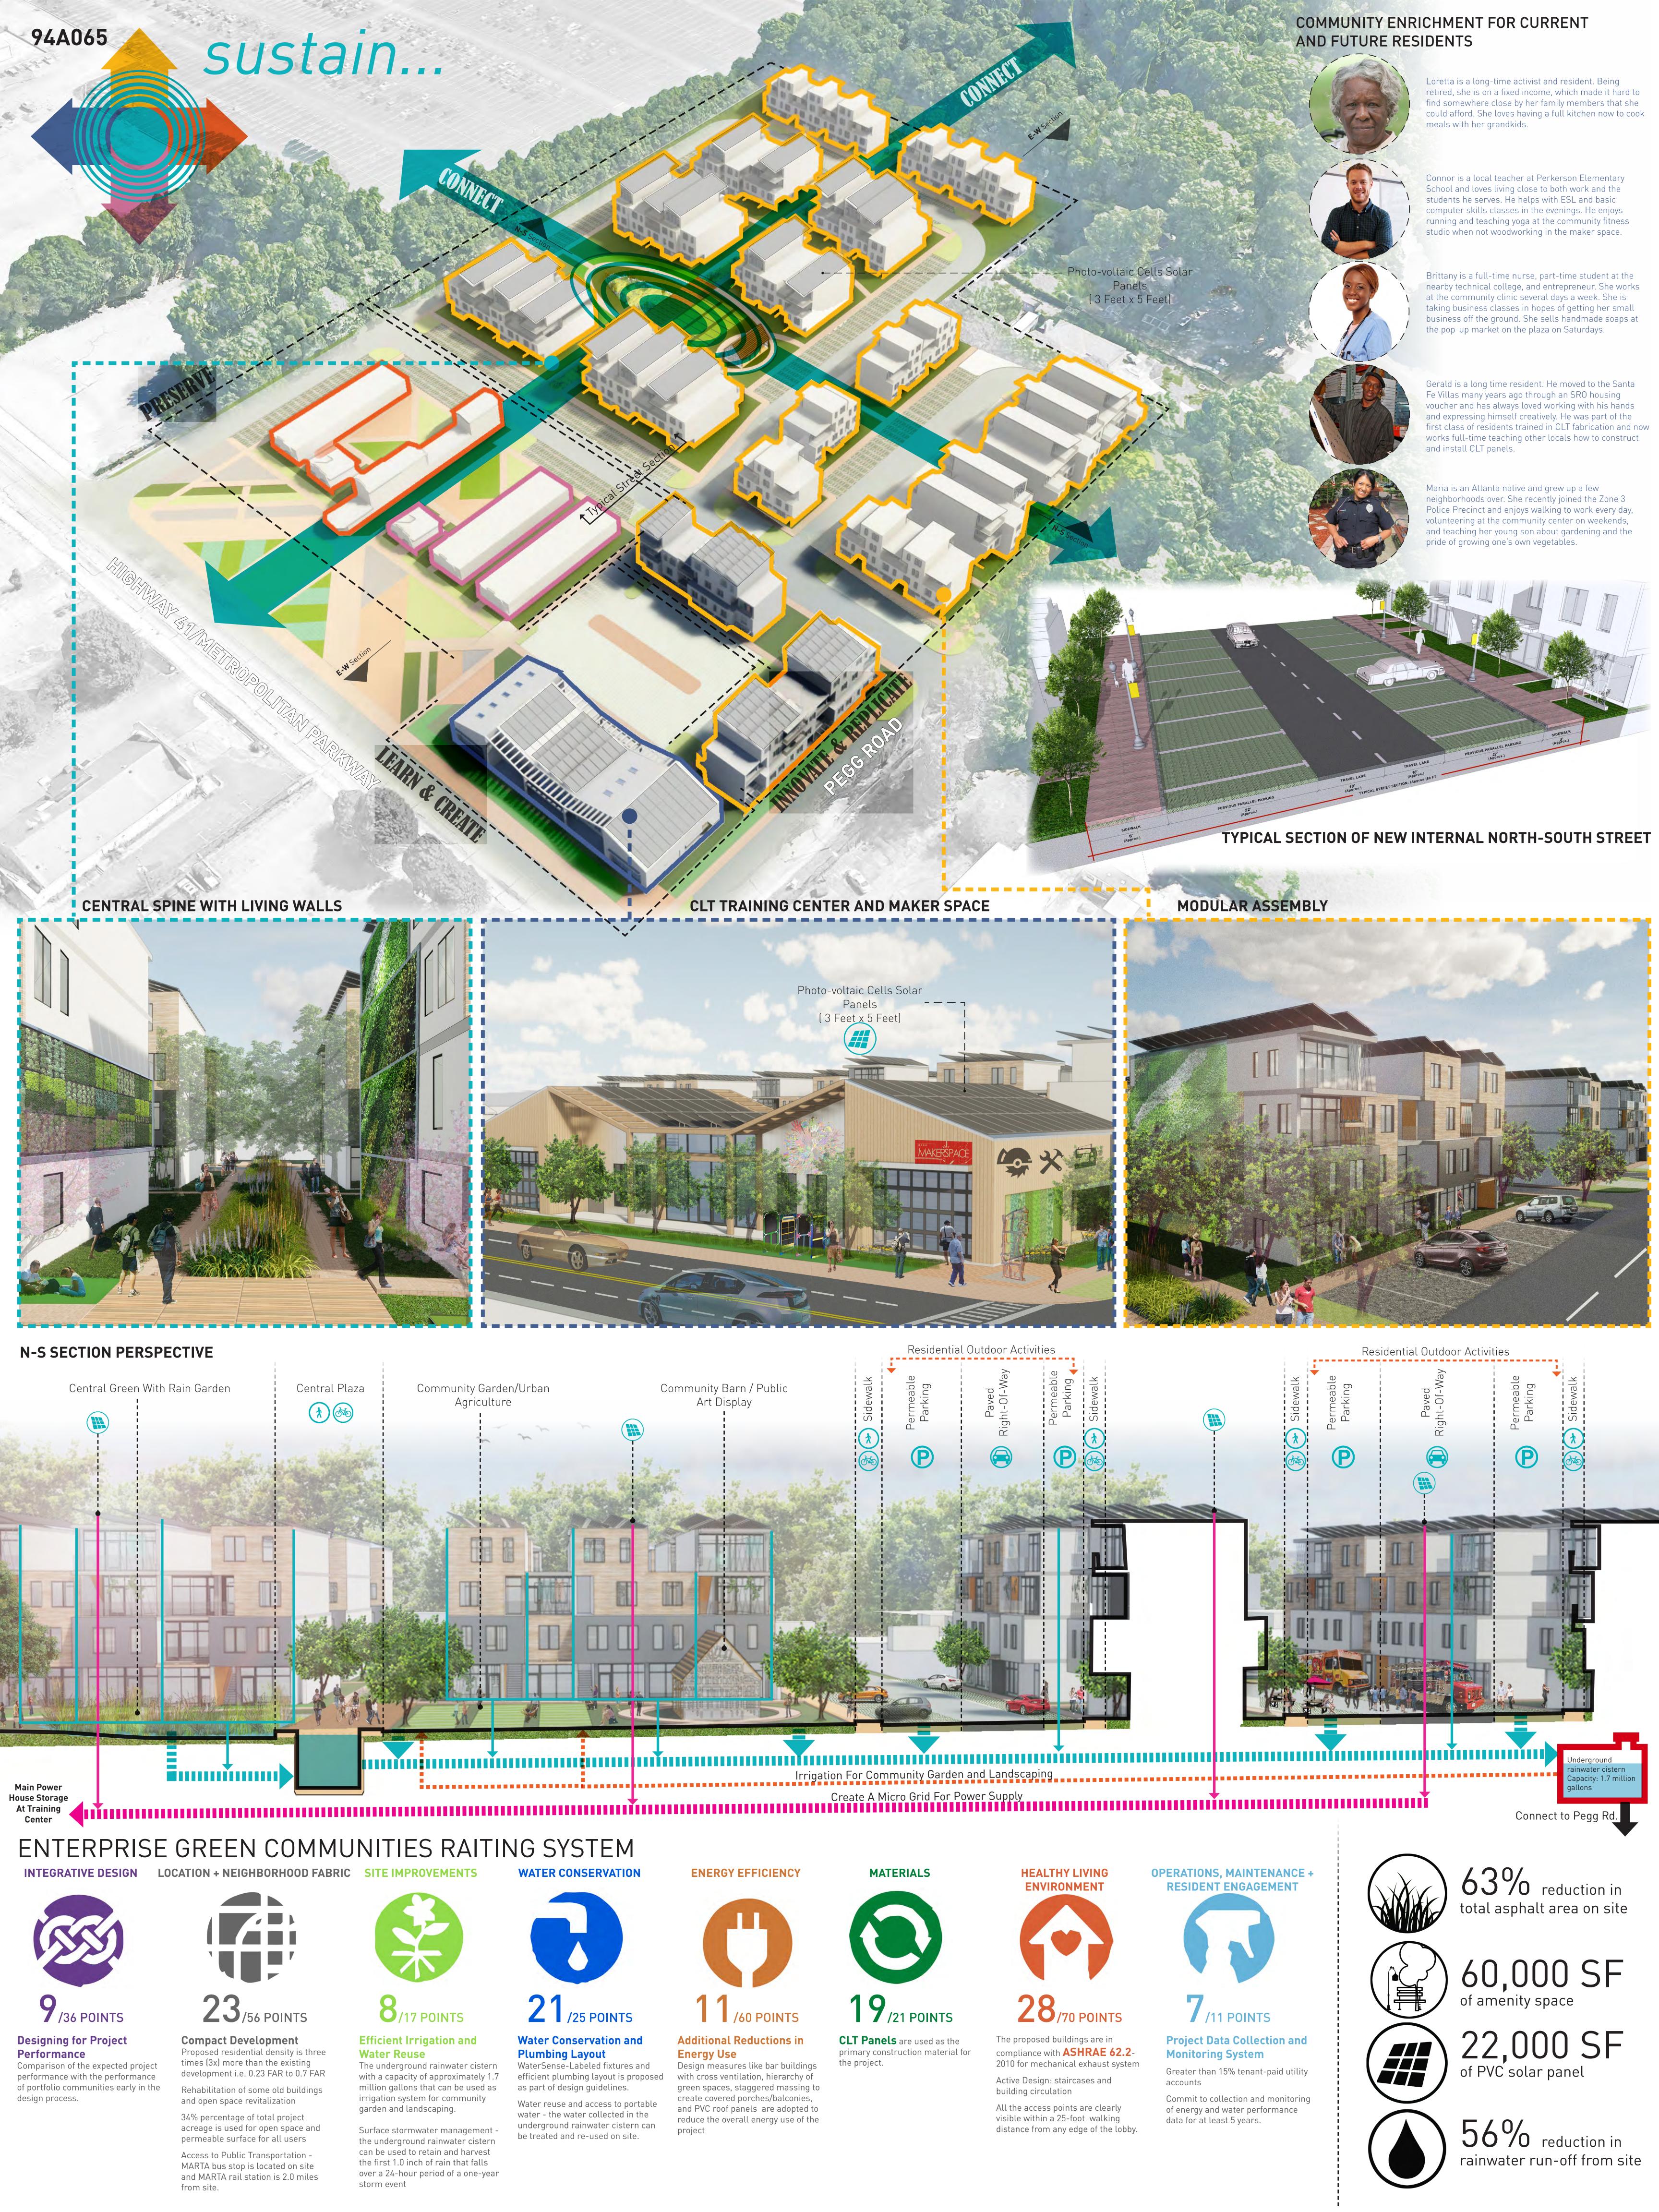

CAPITAL STRUCTURE

41%

■ Affordable Gap Financing - COA-IA (HOB)

39%

10% 10%

Construction/Permanent Debt (Encompass Tax-Exempt Constr Fin)

Affordable Gap Financing - COA Home Stretch Funding

■ Low Income Housing Federal & State 4% Tax Credit Equity

















Central Power

| Number of Apartment Units                   | Monthly Proposed Rents | Unit Assumptions            | Household Size     | #Units 310       | GSF/Unit | PHASE 3                                                              |
|---------------------------------------------|------------------------|-----------------------------|--------------------|------------------|----------|----------------------------------------------------------------------|
| Efficiency - SRO Units                      | <b>\$</b>