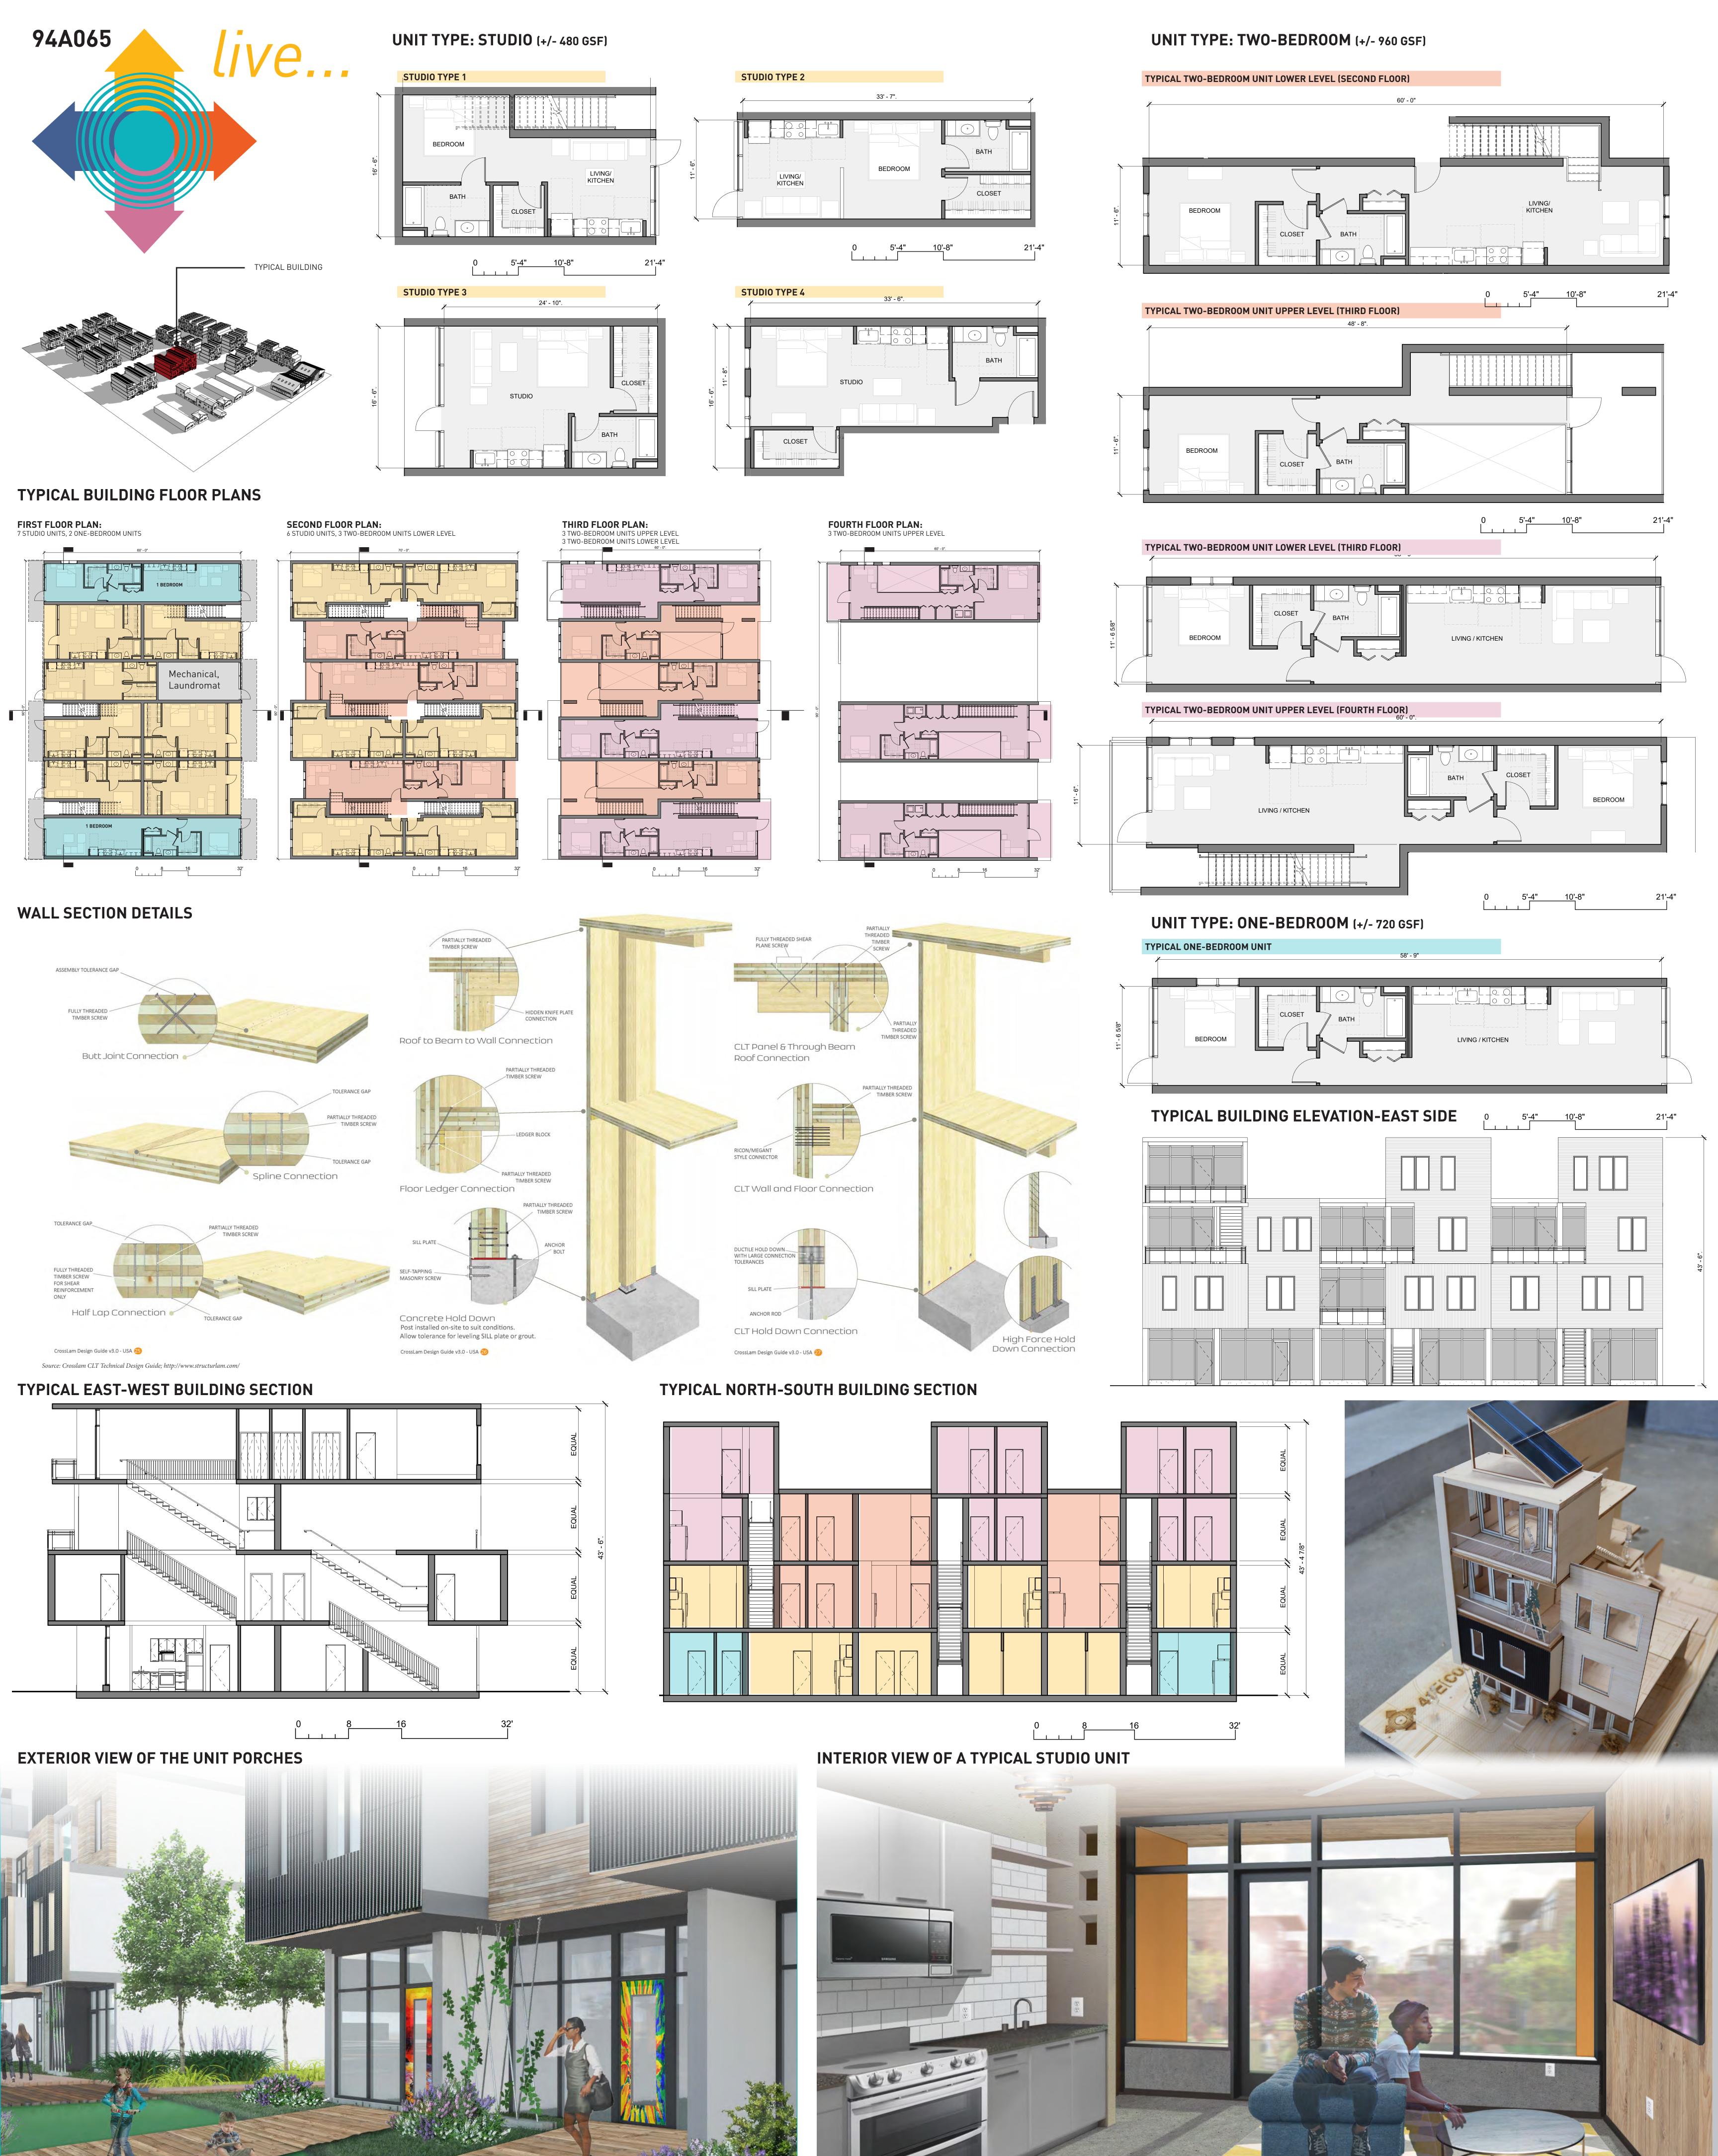

person HH        | 31               | 960      |                                                                      |
| 2 Bedroom/2 Bath Market Rate Units          | \$1,250                | MRKT                        | 3 person HH        | 10               | 960      |                                                                      |
| Weighted Average Rent                       | \$748                  |                             | Monthly Gross Rent | \$239,145        | 195,360  |                                                                      |
| Rent/SF - \$1.19                            |                        |                             |                    | Average GSF/Unit | 630      |                                                                      |